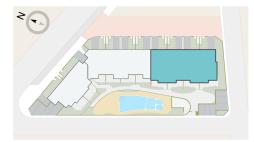

### Vivienda Nº14

Solarium

#### Vivienda Nº20 Sup. construida / Built area Sup. construida / Built area 88,78 m² 84,77 m<sup>2</sup> 25,00 m<sup>2</sup> Terraza / Terrace 19,73 m<sup>2</sup> Terraza / Terrace 5,25m<sup>2</sup> 75,45 m² 5,25m<sup>2</sup> Solarium 79,76 m<sup>2</sup> Solarium 179,95 m<sup>2</sup> 193,54 m<sup>2</sup> Total Total 2,65m<sup>2</sup> 2,65m<sup>2</sup> 2,65m<sup>2</sup> 2,65m² 9,20m² 9,20m² 9,20m² 7,50m<sup>2</sup> 7,50m<sup>2</sup> 4,60m<sup>2</sup> 3,38m<sup>2</sup> 3,38m² 3.25m<sup>2</sup> 3,38m 3,07m<sup>2</sup> 3,26m<sup>2</sup> 3,26m<sup>2</sup> 3,13m<sup>2</sup> 3,44m² 2,58m<sup>2</sup> 2,59m<sup>2</sup> 2,52m<sup>2</sup> 11,37m<sup>2</sup> 11,37m<sup>2</sup> 13,43m<sup>2</sup> 11,37m<sup>2</sup> 28,06m<sup>2</sup> 27.97m<sup>2</sup> 28.06m<sup>2</