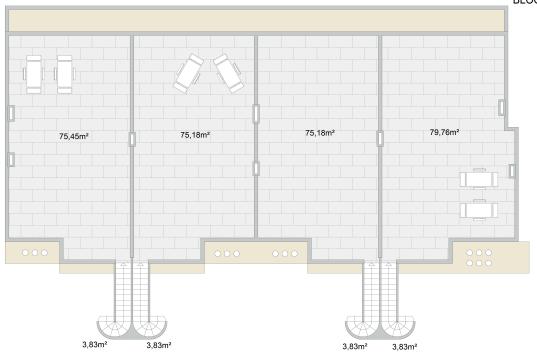

### Vivienda Nº14

Solarium

#### Vivienda Nº20 Sup. construida / Built area Sup. construida / Built area 88,78 m² 84,77 m<sup>2</sup> 25,00 m<sup>2</sup> Terraza / Terrace 19,73 m<sup>2</sup> Terraza / Terrace 5,25m<sup>2</sup> 75,45 m² 5,25m<sup>2</sup> Solarium 79,76 m<sup>2</sup> Solarium 179,95 m<sup>2</sup> 193,54 m<sup>2</sup> Total Total 2,65m<sup>2</sup> 2,65m<sup>2</sup> 2,65m<sup>2</sup> 2,65m² 9,20m² 9,20m² 9,20m² 7,50m<sup>2</sup> 7,50m<sup>2</sup> 4,60m<sup>2</sup> 3,38m<sup>2</sup> 3,38m² 3.25m<sup>2</sup> 3,38m 3,07m<sup>2</sup> 3,26m<sup>2</sup> 3,26m<sup>2</sup> 3,13m<sup>2</sup> 3,44m² 2,58m<sup>2</sup> 2,59m<sup>2</sup> 2,52m<sup>2</sup> 11,37m<sup>2</sup> 11,37m<sup>2</sup> 13,43m<sup>2</sup> 11,37m<sup>2</sup> 28,06m<sup>2</sup> 27.97m<sup>2</sup> 28.06m<sup>2</sup> 28,06m<sup>2</sup> 1,25m<sup>2</sup> 1,25m<sup>2</sup> 1,25m<sup>2</sup> 1,25m<sup>2</sup> 19,73m<sup>2</sup> 19,80m<sup>2</sup> 19,80m<sup>2</sup> 25,00m<sup>2</sup>

### Vivienda Nº16

#### Sup. construida / Built area 82,90 m<sup>2</sup> Terraza / Terrace 19,80 m<sup>2</sup> Solarium 75,18 m<sup>2</sup> Total 177,88 m²

## Vivienda Nº18

| Sup. construida / Built area | 82,89 m²  |
|------------------------------|-----------|
| Terraza / Terrace            | 19,80 m²  |
| Solarium                     | 75,18 m²  |
| Total                        | 177,87 m² |
|                              |           |